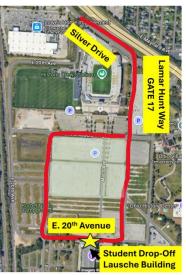

## **Healthcare Summit Directions**

**Ohio Expo Center – Lausche Building** 717 E. 17<sup>th</sup> Avenue Columbus, OH 43211 (**don't** put this address in your GPS as the initial direction)

From I-71, take

Exit 112 "Hudson Street" to Silver Drive.

## TURN RIGHT ONTO LAMAR HUNT WAY.

When approaching the EVENT GATE 17

you will pay the \$7 parking fee.

| Order                | Waypoints                                                                                              | Visual                                                        | GPS Link                                                                                      |
|----------------------|--------------------------------------------------------------------------------------------------------|---------------------------------------------------------------|-----------------------------------------------------------------------------------------------|
| First                | <b>DRIVE PAST</b> OhioHealth<br>Performance Center – turn right at<br><b>GATE 17 on LAMAR HUNT WAY</b> | Black OhioHealth<br>Monument Sign –<br>KEEP GOING<br>STRAIGHT | https://maps.app.goo.gl/mkSvu<br>KrUuzVWEox5A<br>1 Black and Gold Blvd,<br>Columbus, OH 43211 |
| Second               | Lausche Building                                                                                       | Signage on Fence                                              | https://maps.app.goo.gl/JJVtj5<br>WvG37r5WAG7                                                 |
| Long-Term<br>Parking | Long-Term Parking north of<br>Lausche Building                                                         | Take Maco Ave to<br>the North Lot                             | https://maps.app.goo.gl/pTkgtk<br>MCQWzrgdSK7                                                 |
| -                    | 0                                                                                                      | the North Lot                                                 |                                                                                               |

Turn onto Silver Drive from Hudson Street (Lowe's sign)

Stay on Lamar Hunt Way. Get Parking Pass at GATE 17 to pay the parking fee.

Turn RIGHT onto LAMAR HUNT WAY (GATE 17) from Silver Dr.

Turn RIGHT onto E. 20<sup>th</sup> Avenue