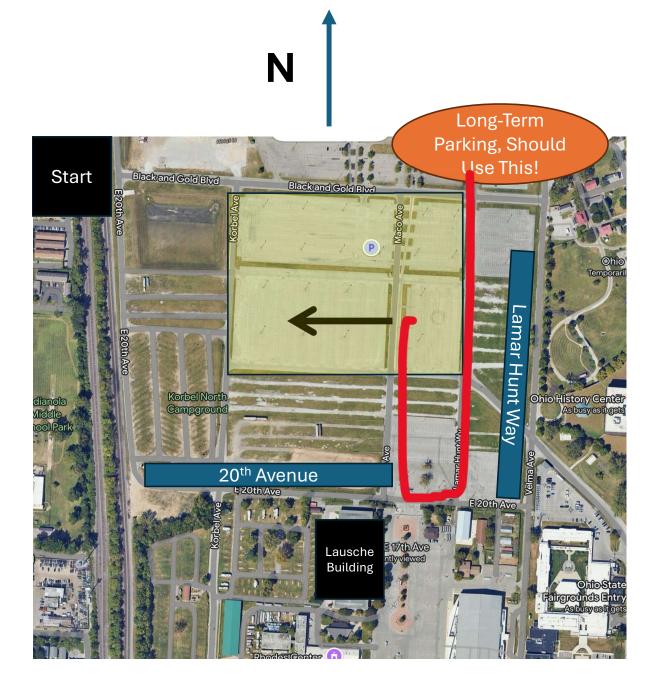

## TURN RIGHT ONTO LAMAR HUNT WAY.

When approaching the EVENT GATE 17

you will pay the \$7 parking fee.

| Order                | Waypoints                                                                                              | Visual                                                        | GPS Link                                                                                      |
|----------------------|--------------------------------------------------------------------------------------------------------|---------------------------------------------------------------|-----------------------------------------------------------------------------------------------|
| First                | <b>DRIVE PAST</b> OhioHealth<br>Performance Center – turn right at<br><b>GATE 17 on LAMAR HUNT WAY</b> | Black OhioHealth<br>Monument Sign –<br>KEEP GOING<br>STRAIGHT | https://maps.app.goo.gl/mkSvu<br>KrUuzVWEox5A<br>1 Black and Gold Blvd,<br>Columbus, OH 43211 |
| Second               | Lausche Building                                                                                       | Signage on Fence                                              | https://maps.app.goo.gl/JJVtj5<br>WvG37r5WAG7                                                 |
| Long-Term<br>Parking | Long-Term Parking north of<br>Lausche Building                                                         | Take Maco Ave to<br>the North Lot                             | https://maps.app.goo.gl/pTkgtk<br>MCQWzrgdSK7                                                 |
| -                    | 0                                                                                                      | the North Lot                                                 |                                                                                               |

Turn onto Silver Drive from Hudson Street (Lowe's sign)

Stay on Lamar Hunt Way. Get Parking Pass at GATE 17 to pay the parking fee.

Turn RIGHT onto LAMAR HUNT WAY (GATE 17) from Silver Dr.

Turn RIGHT onto E. 20<sup>th</sup> Avenue