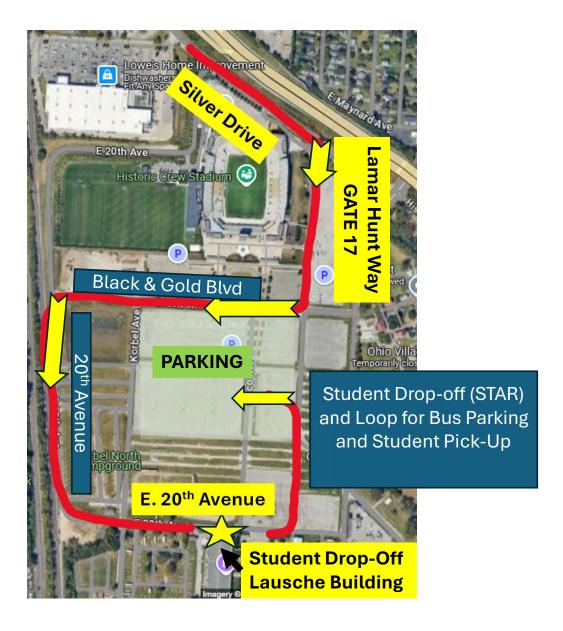

Exit 112 "Hudson Street" to Silver Drive.

## TURN RIGHT ONTO LAMAR HUNT WAY.

When approaching the EVENT GATE 17

say "School Bus for Healthcare Summit"

## & get parking pass (if needed).

| Order                | Waypoints                                                                                                     | Visual                                                        | GPS Link                                                                                      |
|----------------------|---------------------------------------------------------------------------------------------------------------|---------------------------------------------------------------|-----------------------------------------------------------------------------------------------|
| First                | <b>DRIVE PAST</b> OhioHealth<br>Performance Center – <b>TURN RIGHT</b><br>at <b>GATE 17 on LAMAR HUNT WAY</b> | Black OhioHealth<br>Monument Sign –<br>KEEP GOING<br>STRAIGHT | https://maps.app.goo.gl/mkSvu<br>KrUuzVWEox5A<br>1 Black and Gold Blvd,<br>Columbus, OH 43211 |
| Second               | Lausche Building                                                                                              | Signage on Fence                                              | https://maps.app.goo.gl/JJVtj5<br>WvG37r5WAG7                                                 |
| Long-Term<br>Parking | Long-Term Parking north of<br>Lausche Building                                                                | Take Maco Ave to the North Lot                                | https://maps.app.goo.gl/pTkgtk<br>MCQWzrgdSK7                                                 |

Turn onto Silver Drive from Hudson Street (Lowe's sign)

Stay on Lamar Hunt Way. Get Parking Pass at GATE 17 for "WORKER" or Free for "STUDENT BUS".

Turn RIGHT onto Black and Gold Blvd

Turn LEFT on E. 20<sup>th</sup> Avenue and TURN LEFT at Shack / Building to Stay on E. 20<sup>th</sup> Avenue

Student Drop Off. Keep going straight and TURN LEFT for Long Term Parking in Lot just north of the Lausche Building.

| Time               | Activity                |
|--------------------|-------------------------|
| 9:00 am – 10:55 am | Group 1 Students (~525) |
| 11:15 am – 1:10 pm | Group 2 Students (~525) |