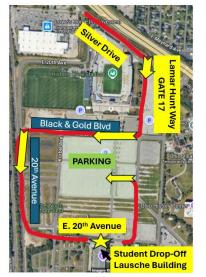

## **Healthcare Summit Directions**

**Ohio Expo Center – Lausche Building** 717 E. 17<sup>th</sup> Avenue Columbus, OH 43211 (*don't* put this address in your GPS as the initial direction)

From I-71, take

Exit 112 "Hudson Street" to Silver Drive.

## TURN RIGHT ONTO LAMAR HUNT WAY.

When approaching the EVENT GATE 17

say "School Bus for Healthcare Summit"

## & get parking pass (if needed).

| Order                | Waypoints                                                                                                     | Visual                                                        | GPS Link                                                                                      |
|----------------------|---------------------------------------------------------------------------------------------------------------|---------------------------------------------------------------|-----------------------------------------------------------------------------------------------|
| First                | <b>DRIVE PAST</b> OhioHealth<br>Performance Center – <b>TURN RIGHT</b><br>at <b>GATE 17 on LAMAR HUNT WAY</b> | Black OhioHealth<br>Monument Sign –<br>KEEP GOING<br>STRAIGHT | https://maps.app.goo.gl/mkSvu<br>KrUuzVWEox5A<br>1 Black and Gold Blvd,<br>Columbus, OH 43211 |
| Second               | Lausche Building                                                                                              | Signage on Fence                                              | https://maps.app.goo.gl/JJVtj5<br>WvG37r5WAG7                                                 |
| Long-Term<br>Parking | Long-Term Parking north of<br>Lausche Building                                                                | Take Maco Ave to the North Lot                                | https://maps.app.goo.gl/pTkgtk<br>MCQWzrgdSK7                                                 |

Turn onto Silver Drive from Hudson Street (Lowe's sign)

Stay on Lamar Hunt Way. Get Parking Pass at GATE 17 for "WORKER" or Free for "STUDENT BUS".

Turn RIGHT onto Black and Gold Blvd

Turn LEFT on E. 20<sup>th</sup> Avenue and TURN LEFT at Shack / Building to Stay on E. 20<sup>th</sup> Avenue

Student Drop Off. Keep going straight and TURN LEFT for Long Term Parking in Lot just north of the Lausche Building.

| Time               | Activity                |
|--------------------|-------------------------|
| 9:00 am – 10:55 am | Group 1 Students (~525) |
| 11:15 am – 1:10 pm | Group 2 Students (~525) |