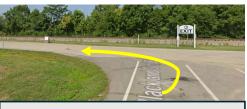

Turn onto Silver Drive from Hudson Street (Lowe's sign)

Stay on Lamar Hunt Way. Get Parking Pass at GATE 17 for "WORKER" or Free for "STUDENT BUS".

Turn RIGHT onto Black and Gold Blvd

Turn LEFT on E. 20<sup>th</sup> Avenue and TURN LEFT at Shack / Building to Stay on E. 20<sup>th</sup> Avenue

Student Drop Off. Keep going straight and TURN LEFT for Long Term Parking in Lot just north of the Lausche Building.

| Time               | Activity                |
|--------------------|-------------------------|
| 9:00 am – 10:55 am | Group 1 Students (~525) |
| 11:15 am – 1:10 pm | Group 2 Students (~525) |