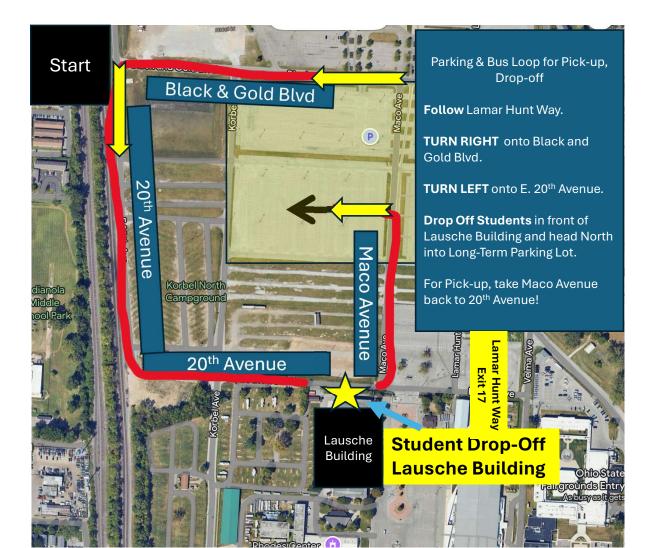

## TURN RIGHT ONTO LAMAR HUNT WAY.

When approaching the EVENT GATE 17

say "School Bus for Healthcare Summit"

## & get parking pass (if needed).

| Order                | Waypoints                                                                                                     | Visual                                                        | GPS Link                                                                                      |
|----------------------|---------------------------------------------------------------------------------------------------------------|---------------------------------------------------------------|-----------------------------------------------------------------------------------------------|
| First                | <b>DRIVE PAST</b> OhioHealth<br>Performance Center – <b>TURN RIGHT</b><br>at <b>GATE 17 on LAMAR HUNT WAY</b> | Black OhioHealth<br>Monument Sign –<br>KEEP GOING<br>STRAIGHT | https://maps.app.goo.gl/mkSvu<br>KrUuzVWEox5A<br>1 Black and Gold Blvd,<br>Columbus, OH 43211 |
| Second               | Lausche Building                                                                                              | Signage on Fence                                              | https://maps.app.goo.gl/JJVtj5<br>WvG37r5WAG7                                                 |
| Long-Term<br>Parking | Long-Term Parking north of<br>Lausche Building                                                                | Take Maco Ave to the North Lot                                | https://maps.app.goo.gl/pTkgtk<br>MCQWzrgdSK7                                                 |

Turn onto Silver Drive from Hudson Street (Lowe's sign)

Stay on Lamar Hunt Way. Get Parking Pass at GATE 17 for "WORKER" or Free for "STUDENT BUS".

Turn RIGHT onto Black and Gold Blvd

Turn LEFT on E. 20<sup>th</sup> Avenue and TURN LEFT at Shack / Building to Stay on E. 20<sup>th</sup> Avenue

Student Drop Off. Keep going straight and TURN LEFT for Long Term Parking in Lot just north of the Lausche Building.

| Time               | Activity                |
|--------------------|-------------------------|
| 9:00 am – 10:55 am | Group 1 Students (~525) |
| 11:15 am – 1:10 pm | Group 2 Students (~525) |