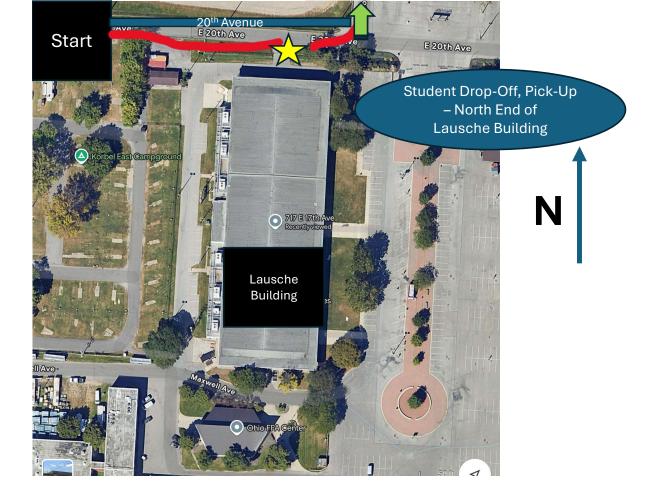

Turn onto Silver Drive from Hudson Street (Lowe's sign)

Stay on Lamar Hunt Way. Get Parking Pass at GATE 17 for "WORKER" or Free for "STUDENT BUS".

Turn RIGHT onto Black and Gold Blvd

Turn LEFT on E. 20<sup>th</sup> Avenue and TURN LEFT at Shack / Building to Stay on E. 20<sup>th</sup> Avenue

Student Drop Off. Keep going straight and TURN LEFT for Long Term Parking in Lot just north of the Lausche Building.

| Time               | Activity                |
|--------------------|-------------------------|
| 9:00 am – 10:55 am | Group 1 Students (~525) |
| 11:15 am – 1:10 pm | Group 2 Students (~525) |